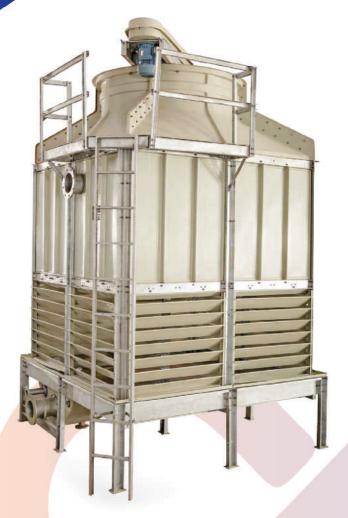

## RM SERIES

'RM' series is the modular design series of Induced Draft Counter Flow cooling towers. This series has redefined the FRP cooling tower industry based on its thermal performance and reliability. It is structurally robust to withstand harsh working conditions.

## **KEY FEATURES**

- Cooling tower components complying to CTI STD.
- MOC: MSHDG / SS304 / SS316 / Pultruded FRP with option of fully Metallic tower.
- Standard 4 pole, IE2 Motor with option of IE3
  / IE4 / FLP / VFD / Electronically Commutated.
- Equipped with Belt drive system with option of Direct drive / Gear drive.
- Axial fans with aerodynamically designed blade profiles with option of ultra-low noise fan.
- Pultruded FRP flap type air inlet louvers with option of cellular louvers.
- Ladder, platform and safety railing facilitate ease of maintenance.
- Aesthetic smooth finish on both sides of FRP panel and water basin.
- Multi cell option available with single cell capacity of 80 TR to 5000 TR.
- Option available for with / without basin.