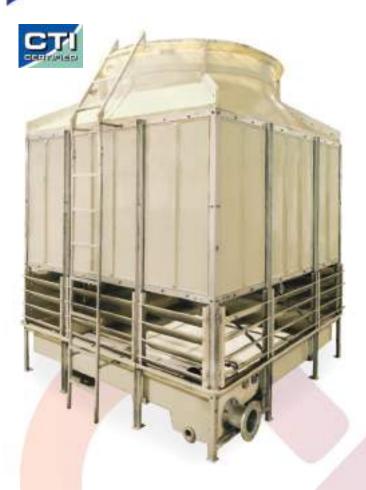

## **NTM SERIES**

'NTM' series of cooling towers are engineered to meet the required performance in diverse working conditions. It is the latest addition in portfolio of our CTI certified cooling towers. It's performance is certified under CTI-STD 201 certification programme. The validation of this certification is done every year by CTI licensed third party testing agency. It is structurally robust to withstand harsh working conditions.

## **KEY FEATURES**

- CTI certified series, with components complying to CTI STD.
- MOC: MSHDG / SS304 / SS316 / Pultruded FRP.
- Standard IE2 Motor with option of IE3 / IE4 / FLP / VFD / Electronically Commutated.
- Equipped with Direct drive system with option of Gear drive.
- Axial fans with aerodynamically designed blade profiles.
- Pultruded FRP flap type air inlet louvers with option of cellular louvers.
- Aesthetic smooth finish on both sides of FRP panel.
- Multi cell option available with single cell capacity of 30 TR to 400 TR.
- Option available for with / without basin.