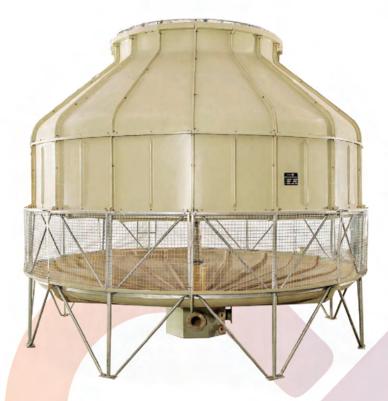

## **DM SERIES**

'DM' series is the modular round bottle design series of Induced Draft Counter Flow cooling towers. It is equipped with a rotating distribution system, and its high quality fiberglass provides robustness and longevity. DM series towers are highly acclaimed by industry veterans for its excellent performance and endurance. It is structurally robust to withstand harsh working conditions.

## **KEY FEATURES**

- Round bottle shaped cooling tower.
- Cooling tower components complying to CTI STD.
- MOC: FRP with MSHDG / SS304 / SS316.
- Equipped with Direct drive system.
- Mesh at air inlet.
- Capacity 5 TR to 300 TR.
- Options available with / without FRP basin.
- Rotating Sprinkler (MOC: Aluminium / SS304) for water distribution.